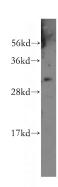

## **Antibody description**

LENG1 Rabbit Polyclonal antibody. Positive IHC detected in human ovary tumor. Positive WB detected in human skin tissue. Observed molecular weight by Western-blot: 31kd

## **Dilutions**

Recommended Dilution:

WB: 1:200-1:2000

IHC: 1:20-1:200 **Validations** 

human skin tissue were subjected to SDS PAGE followed by western blot with Catalog No:112193(LENG1 antibody) at dilution of 1:500