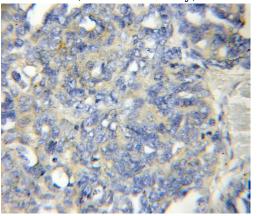

## **Antibody description**

LENG1 Rabbit Polyclonal antibody. Positive IHC detected in human ovary tumor. Positive WB detected in human skin tissue. Observed molecular weight by Western-blot: 31kd

Immunohistochemical of paraffin-embedded human ovary tumor using Catalog No:112193(LENG1 antibody) at dilution of 1:50 (under 10x lens)