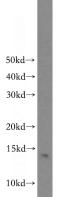

#### **Antibody description**

LDLRAD1 Rabbit Polyclonal antibody. Positive WB detected in mouse brain tissue, mouse liver tissue. Observed molecular weight by Western-blot: 13kd

# Validations

mouse brain tissue were subjected to SDS PAGE followed by western blot with Catalog No:112189(LDLRAD1 antibody) at dilution of 1:300