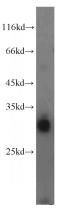

# Antibody description

LDHAL6A Rabbit Polyclonal antibody. Positive WB detected in mouse liver tissue, human brain tissue, Jurkat cells, mouse brain tissue, mouse testis tissue. Positive IF detected in Hela cells. Observed molecular weight by Western-blot: 30-36 kDa

# Validations

mouse liver tissue were subjected to SDS PAGE followed by western blot with Catalog No:112182(LDHAL6A antibody) at dilution of

Immunofluorescent analysis of Hela cells, using LDHAL6A antibody Catalog No:112182 at 1:25 dilution and Rhodamine-labeled goat anti-rabbit IgG (red).