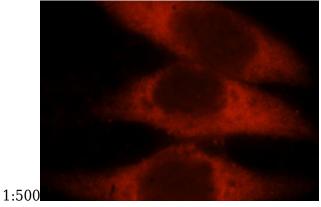

# Antibody description

LDHAL6A Rabbit Polyclonal antibody. Positive WB detected in mouse liver tissue, human brain tissue, Jurkat cells, mouse brain tissue, mouse testis tissue. Positive IF detected in Hela cells. Observed molecular weight by Western-blot: 30-36 kDa

# Validations

mouse liver tissue were subjected to SDS PAGE followed by western blot with Catalog No:112182(LDHAL6A antibody) at dilution of

Immunofluorescent analysis of Hela cells, using LDHAL6A antibody Catalog No:112182 at 1:25 dilution and Rhodamine-labeled goat anti-rabbit IgG (red).