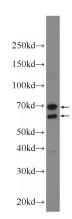

## LCTL antibody

Catalog Number: 112178

Product name

LCTL antibody

**Specificity** 

Human; other species not tested.

**Antibody description** 

LCTL Rabbit Polyclonal antibody. Positive WB detected in MCF-7 cells. Positive IF detected in HeLa cells. Observed molecular weight by Western-blot: 39 kDa,65 kDa,70 kDa

**Dilutions** 

Recommended Dilution:

WB: 1:500-1:5000

IF: 1:10-1:100 **Validations** 

MCF-7 cells were subjected to SDS PAGE followed by western blot with Catalog No:112178(LCTL Antibody) at dilution of 1:1000