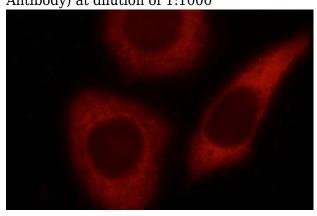

Immunofluorescent analysis of HeLa cells using Catalog No:112178(LCTL Antibody) at dilution of 1:25 and Rhodamine-Goat anti-Rabbit IgG