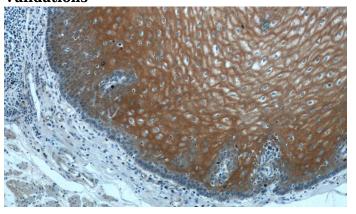

#### **Validations**

Immunohistochemistry of paraffin-embedded human oesophagus tissue slide using Catalog No:112169(LCE1A Antibody) at dilution of 1:50 (under 10x lens)

Immunohistochemistry of paraffin-embedded human oesophagus tissue slide using Catalog No:112169(LCE1A Antibody) at dilution of 1:50 (under 40x lens)