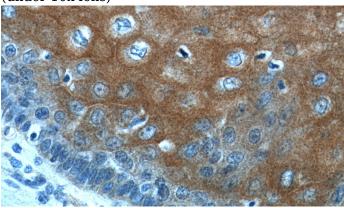

#### **Validations**

Immunohistochemistry of paraffin-embedded human oesophagus tissue slide using Catalog No:112169(LCE1A Antibody) at dilution of 1:50 (under 10x lens)

Immunohistochemistry of paraffin-embedded human oesophagus tissue slide using Catalog No:112169(LCE1A Antibody) at dilution of 1:50 (under 40x lens)