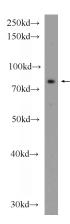

**Antibody description** 

LCA5 Rabbit Polyclonal antibody. Positive WB detected in HeLa cells. Observed molecular weight by Western-blot: 80 kDa

**Preparation** 

This antibody was obtained by immunization of LCA5 recombinant protein (Accession Number: NM\_001122769). Purification method: Antigen affinity purified.

## **Validations**

HeLa cells were subjected to SDS PAGE followed by western blot with Catalog No:112167(LCA5 Antibody) at dilution of 1:300