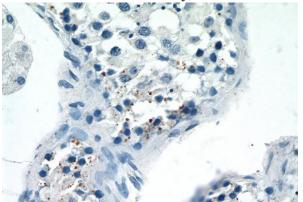

## **Antibody description**

LATS1 Rabbit Polyclonal antibody. Positive WB detected in mouse testis tissue, K-562 cells, mouse cerebellum tissue, SH-SY5Y cells. Positive IHC detected in human testis tissue. Observed molecular weight by Western-blot: 140kd,120kd

#### **Validations**

mouse testis tissue were subjected to SDS PAGE followed by western blot with Catalog No:112156(LATS1 antibody) at dilution of 1:500

Immunohistochemistry of paraffin-embedded human testis tissue slide using Catalog No:112156(LATS1 Antibody) at dilution of 1:50 (under 40x lens)