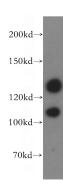

## **Antibody description**

LATS1 Rabbit Polyclonal antibody. Positive WB detected in mouse testis tissue, K-562 cells, mouse cerebellum tissue, SH-SY5Y cells. Positive IHC detected in human testis tissue. Observed molecular weight by Western-blot: 140kd,120kd

#### **Validations**

mouse testis tissue were subjected to SDS PAGE followed by western blot with Catalog No:112156(LATS1 antibody) at dilution of 1:500

Immunohistochemistry of paraffin-embedded human testis tissue slide using Catalog No:112156(LATS1 Antibody) at dilution of 1:50 (under 40x lens)