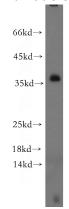

## LAT antibody

Catalog Number: 112154

**Product name** 

LAT antibody

**Specificity** 

Human, Mouse; other species not tested.

**Antibody description** 

LAT Rabbit Polyclonal antibody. Positive WB detected in Jurkat cells, MCF-7 cells, mouse thymus tissue. Observed molecular weight by Western-blot: 36-38 kDa

**Dilutions** 

Recommended Dilution:

WB: 1:200-1:1000

**Validations** 

Jurkat cells were subjected to SDS PAGE followed by western blot with Catalog No:112154(LAT antibody) at dilution of 1:300