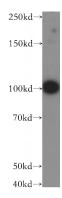

**Dilutions** 

Recommended Dilution:

WB: 1:500-1:5000

IP: 1:200-1:2000 **Validations** 

HepG2 cells were subjected to SDS PAGE followed by western blot with Catalog No:112150(LARS2 antibody) at dilution of 1:400