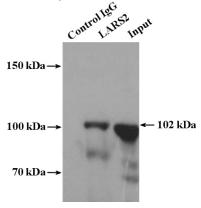

IP Result of anti-LARS2 (IP:Catalog No:112150, 4ug; Detection:Catalog No:112150 1:500) with Jurkat cells lysate 2000ug.