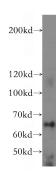

# **Antibody description**

LARP7 Rabbit Polyclonal antibody. Positive WB detected in HeLa cells, human brain tissue, mouse liver tissue. Positive IHC detected in human kidney. Observed molecular weight by Westernblot: 67kd

#### **Validations**

HeLa cells were subjected to SDS PAGE followed by western blot with Catalog No:112148(LARP7 antibody) at dilution of 1:500

Immunohistochemical of paraffin-embedded human kidney using Catalog No:112148(LARP7 antibody) at dilution of 1:100 (under 10x lens)