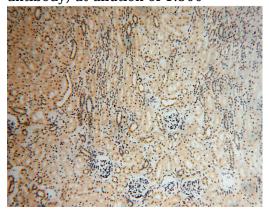

#### **Validations**

HeLa cells were subjected to SDS PAGE followed by western blot with Catalog No:112148(LARP7 antibody) at dilution of 1:500

Immunohistochemical of paraffin-embedded human kidney using Catalog No:112148(LARP7 antibody) at dilution of 1:100 (under 10x lens)