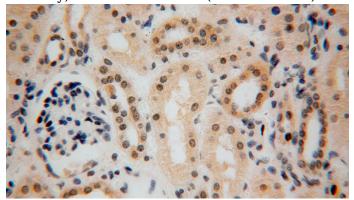

Immunohistochemical of paraffin-embedded human kidney using Catalog No:112148(LARP7 antibody) at dilution of 1:100 (under 40x lens)