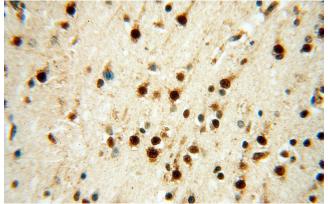

## LARP4 antibody

Catalog Number: 112147

Immunohistochemical of paraffin-embedded human brain using Catalog No:112147(LARP4 antibody) at dilution of 1:50 (under 40x lens)

IP Result of anti-LARP4 (IP:Catalog No:112147, 4ug; Detection:Catalog No:112147 1:300) with Y79 cells lysate 2000ug.