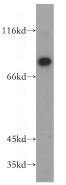

### Validations

Y79 cells were subjected to SDS PAGE followed by western blot with Catalog No:112147(LARP4 antibody) at dilution of 1:300

Immunohistochemical of paraffin-embedded human brain using Catalog No:112147(LARP4 antibody) at dilution of 1:50 (under 10x lens)