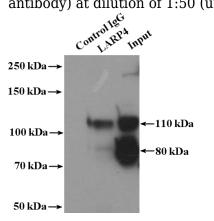

## LARP4 antibody

Catalog Number: 112147

Immunohistochemical of paraffin-embedded human brain using Catalog No:112147(LARP4 antibody) at dilution of 1:50 (under 40x lens)

IP Result of anti-LARP4 (IP:Catalog No:112147, 4ug; Detection:Catalog No:112147 1:300) with Y79 cells lysate 2000ug.