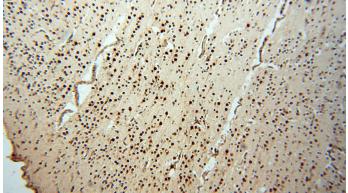

### Validations

Y79 cells were subjected to SDS PAGE followed by western blot with Catalog No:112147(LARP4 antibody) at dilution of 1:300

Immunohistochemical of paraffin-embedded human brain using Catalog No:112147(LARP4 antibody) at dilution of 1:50 (under 10x lens)