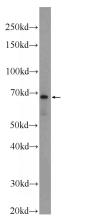

#### **Antibody description**

LARGE Rabbit Polyclonal antibody. Positive WB detected in mouse kidney tissue, mouse brain tissue, mouse skeletal muscle tissue, NIH/3T3 cells. Observed molecular weight by Western-blot: 65-70 kDa

# Dilutions

**Recommended Dilution:** 

WB: 1:500-1:5000 Validations

mouse kidney tissue were subjected to SDS PAGE followed by western blot with Catalog No:112145(LARGE Antibody) at dilution of 1:1000