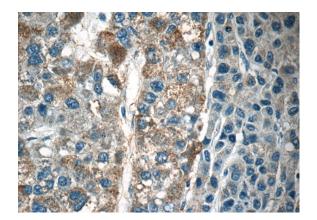

## LAPTM4B antibody

Catalog Number: 112143

Immunohistochemistry of paraffin-embedded human liver cancer tissue slide using Catalog No:112143(LAPTM4B Antibody) at dilution of 1:50 (under 40x lens)