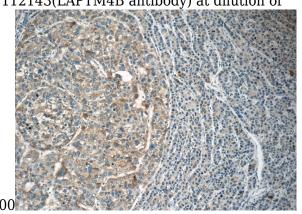

Immunohistochemistry of paraffin-embedded human liver cancer tissue slide using Catalog No:112143(LAPTM4B Antibody) at dilution of 1:50 (under 10x lens)