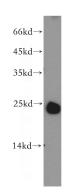

**Antibody description** 

LAPTM4B Rabbit Polyclonal antibody. Positive IHC detected in human liver cancer tissue, human heart tissue. Positive WB detected in mouse lymph tissue, rat lymph tissue. Observed molecular weight by Western-blot: 24 kDa

**Dilutions** 

**Recommended Dilution:** 

WB: 1:500-1:5000

IHC: 1:20-1:200

**Validations** 

mouse lymph tissue were subjected to SDS PAGE followed by western blot with Catalog No:112143(LAPTM4B antibody) at dilution of