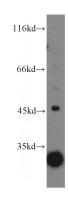

# **Antibody description**

LANCL1 Rabbit Polyclonal antibody. Positive IHC detected in human breast cancer. Positive WB detected in mouse brain tissue, human heart tissue. Observed molecular weight by Westernblot: 45kd

### **Validations**

mouse brain tissue were subjected to SDS PAGE followed by western blot with Catalog No:112139(LANCL1 antibody) at dilution of 1:300

Immunohistochemical of paraffin-embedded human breast cancer using Catalog No:112139(LANCL1 antibody) at dilution of 1:50 (under 10x lens)