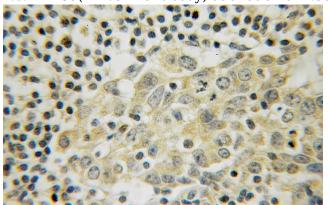

# **Antibody description**

LANCL1 Rabbit Polyclonal antibody. Positive IHC detected in human breast cancer. Positive WB detected in mouse brain tissue, human heart tissue. Observed molecular weight by Westernblot: 45kd

### **Validations**

mouse brain tissue were subjected to SDS PAGE followed by western blot with Catalog No:112139(LANCL1 antibody) at dilution of 1:300

Immunohistochemical of paraffin-embedded human breast cancer using Catalog No:112139(LANCL1 antibody) at dilution of 1:50 (under 10x lens)