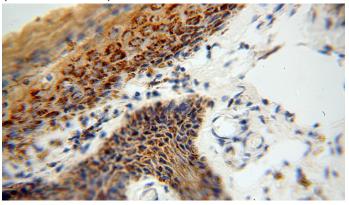

Immunohistochemical of paraffin-embedded human skin cancer using Catalog No:112132(KRT36 antibody) at dilution of 1:100 (under 40x lens)