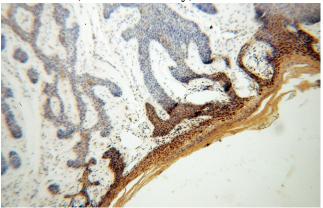

# Validations

mouse skin tissue were subjected to SDS PAGE followed by western blot with Catalog No:112132(KRT36 antibody) at dilution of 1:1000

Immunohistochemical of paraffin-embedded human skin cancer using Catalog No:112132(KRT36 antibody) at dilution of 1:100 (under 10x lens)