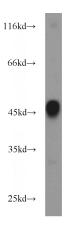

# **Antibody description**

KRT36 Rabbit Polyclonal antibody. Positive WB detected in mouse skin tissue. Positive IHC detected in human skin cancer tissue. Observed molecular weight by Western-blot: 48kd

# Validations

mouse skin tissue were subjected to SDS PAGE followed by western blot with Catalog No:112132(KRT36 antibody) at dilution of 1:1000

Immunohistochemical of paraffin-embedded human skin cancer using Catalog No:112132(KRT36 antibody) at dilution of 1:100 (under 10x lens)