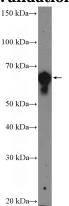

## **KRT2** antibody

Catalog Number: 112128

**Product name** 

KRT2 antibody

**Specificity** 

Human; other species not tested.

**Antibody description** 

KRT2 Rabbit Polyclonal antibody. Positive WB detected in A431 cells. Observed molecular weight by Western-blot: 65 kDa

## **Validations**

A431 cells were subjected to SDS PAGE followed by western blot with Catalog No:112128(KRT2 Antibody) at dilution of 1:1500