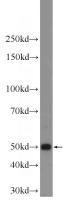

## **Antibody description**

KRT12 Rabbit Polyclonal antibody. Positive WB detected in mouse eye tissue. Observed molecular weight by Western-blot: 50-55 kDa

# Validations

mouse eye tissue were subjected to SDS PAGE followed by western blot with Catalog No:112127(KRT12 Antibody) at dilution of 1:600