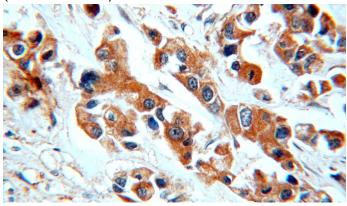

# **Antibody description**

KRT10 Rabbit Polyclonal antibody. Positive IHC detected in human breast cancer.

#### **Validations**

Immunohistochemical of paraffin-embedded human breast cancer using Catalog No:112125(KRT10 antibody) at dilution of 1:50 (under 10x lens)

Immunohistochemical of paraffin-embedded human breast cancer using Catalog No:112125(KRT10 antibody) at dilution of 1:50 (under 40x lens)