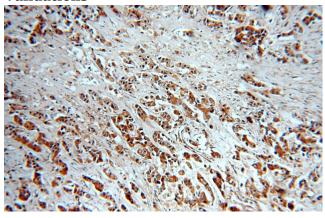

# **Antibody description**

KRT10 Rabbit Polyclonal antibody. Positive IHC detected in human breast cancer.

#### **Validations**

Immunohistochemical of paraffin-embedded human breast cancer using Catalog No:112125(KRT10 antibody) at dilution of 1:50 (under 10x lens)

Immunohistochemical of paraffin-embedded human breast cancer using Catalog No:112125(KRT10 antibody) at dilution of 1:50 (under 40x lens)