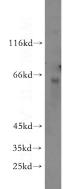

## **Antibody description**

KRBP Rabbit Polyclonal antibody. Positive WB detected in mouse liver tissue. Observed molecular weight by Western-blot: 63kd

# Validations

mouse liver tissue were subjected to SDS PAGE followed by western blot with Catalog No:112122(KRBP antibody) at dilution of 1:300