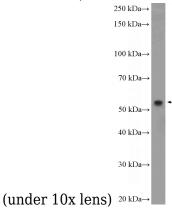

# **Antibody description**

KPNA6 Rabbit Polyclonal antibody. Positive WB detected in BxPC-3 cells, HeLa cells. Positive IHC detected in human prostate cancer tissue.

Observed molecular weight by Western-blot: 55-60 kDa

#### **Validations**

Immunohistochemical of paraffin-embedded human prostate cancer using Catalog No:112116(KPNA6 antibody) at dilution of 1:50

BxPC-3 cells were subjected to SDS PAGE followed by western blot with Catalog No:112116(KPNA6 Antibody) at dilution of 1:600