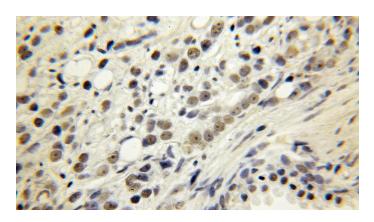

# **Antibody description**

KPNA6 Rabbit Polyclonal antibody. Positive WB detected in BxPC-3 cells, HeLa cells. Positive IHC detected in human prostate cancer tissue.

Observed molecular weight by Western-blot: 55-60 kDa

#### **Validations**

Immunohistochemical of paraffin-embedded human prostate cancer using Catalog No:112116(KPNA6 antibody) at dilution of 1:50

BxPC-3 cells were subjected to SDS PAGE followed by western blot with Catalog No:112116(KPNA6 Antibody) at dilution of 1:600