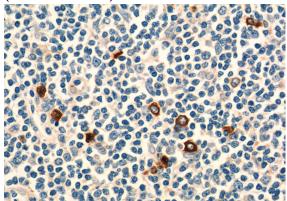

# **KLRF1** antibody

Catalog Number: 112110

Immunohistochemistry of paraffin-embedded human tonsillitis tissue slide using Catalog

No:112110(KLRF1 Antibody) at dilution of 1:50 (under 40x lens)