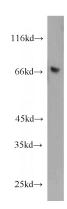

#### **Antibody description**

KLRF1 Rabbit Polyclonal antibody. Positive IHC detected in human tonsillitis tissue. Positive WB detected in human spleen tissue, Y79 cells. Observed molecular weight by Western-blot: 68 kDa

## **Validations**

human spleen tissue were subjected to SDS PAGE followed by western blot with Catalog  $\,$ 

No:112110(KLRF1 antibody) at dilution of 1:500

Immunohistochemistry of paraffin-embedded human tonsillitis tissue slide using Catalog No:112110(KLRF1 Antibody) at dilution of 1:50 (under 10x lens)