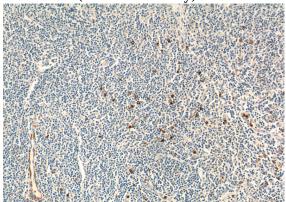

## **Validations**

human spleen tissue were subjected to SDS PAGE followed by western blot with Catalog  $\,$ 

No:112110(KLRF1 antibody) at dilution of 1:500

Immunohistochemistry of paraffin-embedded human tonsillitis tissue slide using Catalog No:112110(KLRF1 Antibody) at dilution of 1:50 (under 10x lens)