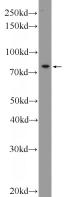

## **Antibody description**

KLHL9 Rabbit Polyclonal antibody. Positive WB detected in HeLa cells. Observed molecular weight by Western-blot: 80 kDa

# Validations

HeLa cells were subjected to SDS PAGE followed by western blot with Catalog No:112108(KLHL9 Antibody) at dilution of 1:300