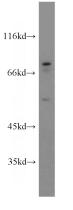

# IHC: 1:20-1:200 Validations

HeLa cells were subjected to SDS PAGE followed by western blot with Catalog No:112107(KLHL4 antibody) at dilution of 1:600

Immunohistochemical of paraffin-embedded human brain using Catalog No:112107(KLHL4 antibody) at dilution of 1:50 (under 10x lens)