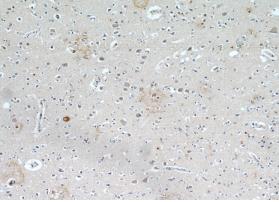

Immunohistochemical of paraffin-embedded human brain using Catalog No:112107(KLHL4 antibody) at dilution of 1:50 (under 40x lens)