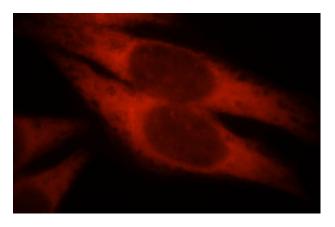

# KLHL35 antibody

Catalog Number: 112106

Immunohistochemical of paraffin-embedded human heart using Catalog No:112106(KLHL35 antibody) at dilution of 1:100 (under 40x lens)

Immunofluorescent analysis of Hela cells, using KLHL35 antibody Catalog No:112106 at 1:25 dilution and Rhodamine-labeled goat anti-rabbit IgG (red).