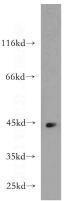

## **Antibody description**

KLHL35 Rabbit Polyclonal antibody. Positive WB detected in mouse brain tissue, mouse kidney tissue. Positive IHC detected in human heart tissue. Positive IF detected in Hela cells. Observed molecular weight by Western-blot: 40-50 kDa

## Validations

mouse brain tissue were subjected to SDS PAGE followed by western blot with Catalog No:112106(KLHL35 antibody) at dilution of 1:500

Immunohistochemical of paraffin-embedded human heart using Catalog No:112106(KLHL35 antibody) at dilution of 1:100 (under 10x lens)