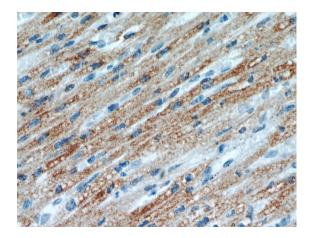

# KLHL35 antibody

Catalog Number: 112106

Immunohistochemical of paraffin-embedded human heart using Catalog No:112106(KLHL35 antibody) at dilution of 1:100 (under 40x lens)

Immunofluorescent analysis of Hela cells, using KLHL35 antibody Catalog No:112106 at 1:25 dilution and Rhodamine-labeled goat anti-rabbit IgG (red).