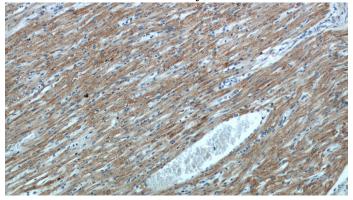

## Validations

mouse brain tissue were subjected to SDS PAGE followed by western blot with Catalog No:112106(KLHL35 antibody) at dilution of 1:500

Immunohistochemical of paraffin-embedded human heart using Catalog No:112106(KLHL35 antibody) at dilution of 1:100 (under 10x lens)