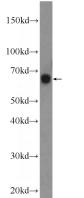

#### **Antibody description**

KLHL34 Rabbit Polyclonal antibody. Positive WB detected in rat testis tissue. Observed molecular weight by Western-blot: 65-71 kDa

## Validations

rat testis tissue were subjected to SDS PAGE followed by western blot with Catalog No:112105(KLHL34 Antibody) at dilution of 1:600