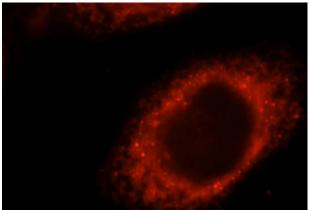

#### **Antibody description**

KLHL32 Rabbit Polyclonal antibody. Positive IF detected in Hela.

#### Validations

Immunofluorescent analysis of Hela cells, using KLHL32 antibody Catalog No:112104 at 1:25 dilution and Rhodamine-labeled goat anti-rabbit IgG (red).