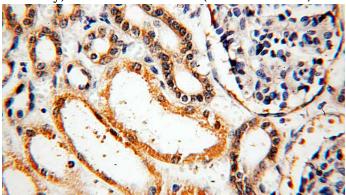

## **KLHL29** antibody

Catalog Number: 112101

**Product name** 

KLHL29 antibody

**Specificity** 

human, mouse, rat; other species not tested.

**Antibody description** 

KLHL29 Rabbit Polyclonal antibody. Positive IHC detected in human kidney.

**Dilutions** 

Recommended Dilution:

IHC: 1:20-1:200

**Validations** 

Immunohistochemical of paraffin-embedded human kidney using Catalog No:112101(KLHL29 antibody) at dilution of 1:100 (under 10x lens)

Immunohistochemical of paraffin-embedded human kidney using Catalog No:112101(KLHL29 antibody) at dilution of 1:100 (under 40x lens)