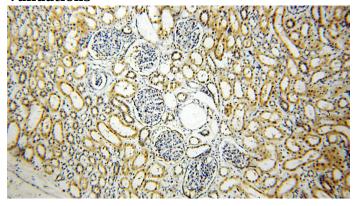

## **KLHL29** antibody

Catalog Number: 112101

**Product name** 

KLHL29 antibody

**Specificity** 

human, mouse, rat; other species not tested.

**Antibody description** 

KLHL29 Rabbit Polyclonal antibody. Positive IHC detected in human kidney.

**Dilutions** 

Recommended Dilution:

IHC: 1:20-1:200

**Validations** 

Immunohistochemical of paraffin-embedded human kidney using Catalog No:112101(KLHL29 antibody) at dilution of 1:100 (under 10x lens)

Immunohistochemical of paraffin-embedded human kidney using Catalog No:112101(KLHL29 antibody) at dilution of 1:100 (under 40x lens)