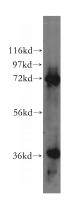

## **KLHL22** antibody

Catalog Number: 112099

Product name

KLHL22 antibody

**Specificity** 

Human, Mouse, Rat; other species not tested.

**Antibody description** 

KLHL22 Rabbit Polyclonal antibody. Positive WB detected in human brain tissue, mouse ovary tissue. Observed molecular weight by Westernblot: 72 kDa

## **Validations**

human brain tissue were subjected to SDS PAGE followed by western blot with Catalog No:112099(KLHL22 antibody) at dilution of 1:300