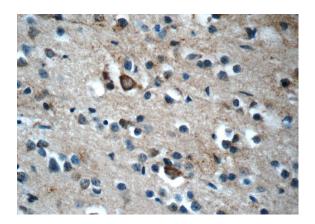

## **KLHL21** antibody

Catalog Number: 112098

Immunohistochemistry of paraffin-embedded human brain tissue slide using Catalog No:112098(KLHL21 Antibody) at dilution of 1:50 (under 40x lens)