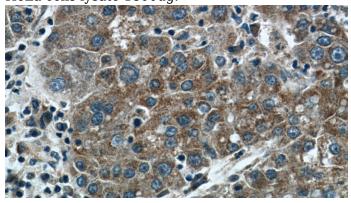

IP Result of anti-KLHL21 (IP:Catalog No:112098, 3ug; Detection:Catalog No:112098 1:300) with HeLa cells lysate 1800ug.

Immunohistochemistry of paraffin-embedded human liver cancer tissue slide using Catalog No:112098(KLHL21 Antibody) at dilution of 1:50 (under 40x lens)