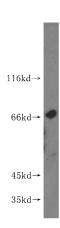

## **KLHL21** antibody

Catalog Number: 112098

Product name

KLHL21 antibody

**Specificity** 

Human, Mouse, Rat; other species not tested.

Antibody description

KLHL21 Rabbit Polyclonal antibody. Positive IP detected in HeLa cells. Positive WB detected in A431 cells, HeLa cells. Positive IHC detected in human brain tissue, human liver cancer tissue. Observed molecular weight by Western-blot: 67kd

**Dilutions** 

Recommended Dilution:

WB: 1:200-1:2000

IP: 1:200-1:1000

IHC: 1:20-1:200

**Validations** 

A431 cells were subjected to SDS PAGE followed by western blot with Catalog No:112098(KLHL21 antibody) at dilution of 1:400