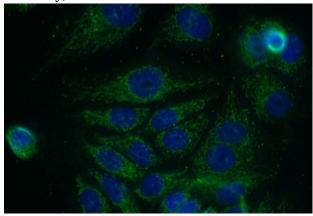

Immunofluorescent analysis of MCF-7 cells using Catalog No:112096(KLHL2 Antibody) at dilution of 1:50 and Alexa Fluor 488-congugated AffiniPure Goat Anti-Rabbit IgG(H+L)