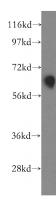

# **Antibody description**

KLHL2 Rabbit Polyclonal antibody. Positive IF detected in MCF-7 cells. Positive WB detected in MCF7 cells, human brain tissue. Observed molecular weight by Western-blot: 66 kDa

### **Dilutions**

Recommended Dilution:

WB: 1:500-1:5000

IF: 1:20-1:200 **Validations** 

MCF7 cells were subjected to SDS PAGE followed by western blot with Catalog No:112096(KLHL2 antibody) at dilution of 1:500