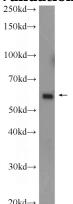

## **KLHL10** antibody

Catalog Number: 112088

**Product name** 

KLHL10 antibody

**Specificity** 

Human, Mouse, Rat; other species not tested.

**Antibody description** 

KLHL10 Rabbit Polyclonal antibody. Positive WB detected in mouse testis tissue, rat testis tissue. Observed molecular weight by Western-blot: 65-70 kDa

## **Validations**

mouse testis tissue were subjected to SDS PAGE followed by western blot with Catalog No:112088(KLHL10 Antibody) at dilution of 1:1000