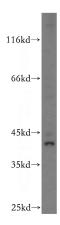

# **Antibody description**

KLF6 Rabbit Polyclonal antibody. Positive WB detected in HEK-293 cells, human placenta tissue, mouse colon tissue, mouse testis tissue, mouse thymus tissue, PC-3 cells. Positive IHC detected in human testis tissue. Observed molecular weight by Western-blot: 42-45kd

## **Validations**

HEK-293 cells were subjected to SDS PAGE followed by western blot with Catalog No:112083(KLF6 antibody) at dilution of 1:800

Immunohistochemical of paraffin-embedded human testis using Catalog No:112083(KLF6 antibody) at dilution of 1:200 (under 10x lens)