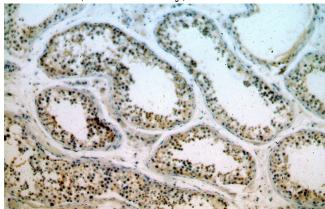

# **Antibody description**

KLF6 Rabbit Polyclonal antibody. Positive WB detected in HEK-293 cells, human placenta tissue, mouse colon tissue, mouse testis tissue, mouse thymus tissue, PC-3 cells. Positive IHC detected in human testis tissue. Observed molecular weight by Western-blot: 42-45kd

## **Validations**

HEK-293 cells were subjected to SDS PAGE followed by western blot with Catalog No:112083(KLF6 antibody) at dilution of 1:800

Immunohistochemical of paraffin-embedded human testis using Catalog No:112083(KLF6 antibody) at dilution of 1:200 (under 10x lens)