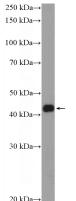

#### **Antibody description**

KLF17 Rabbit Polyclonal antibody. Positive WB detected in MCF-7 cells. Observed molecular weight by Western-blot: 43 kDa

## Validations

MCF-7 cells were subjected to SDS PAGE followed by western blot with Catalog No:112080(KLF17 Antibody) at dilution of 1:300