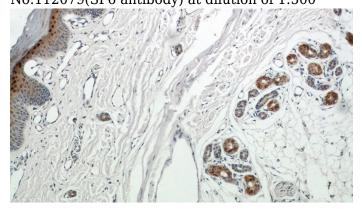

Immunohistochemical of paraffin-embedded human skin using Catalog No:112079(SP6 antibody) at dilution of 1:100 (under 10x lens)

Immunohistochemical of paraffin-embedded human skin using Catalog No:112079(SP6 antibody) at dilution of 1:100 (under 40x lens)