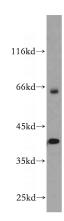

**Dilutions** 

Recommended Dilution:

WB: 1:500-1:5000

IHC: 1:20-1:200

**Validations** 

mouse brain tissue were subjected to SDS PAGE followed by western blot with Catalog No:112079(SP6 antibody) at dilution of 1:500