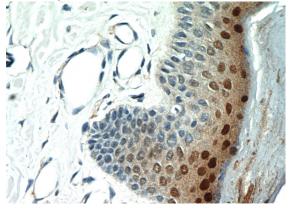

Immunohistochemical of paraffin-embedded human skin using Catalog No:112079(SP6 antibody) at dilution of 1:100 (under 10x lens)

Immunohistochemical of paraffin-embedded human skin using Catalog No:112079(SP6 antibody) at dilution of 1:100 (under 40x lens)