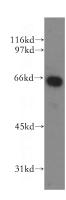

## KLF12 antibody

Catalog Number: 112077

**Product name** 

KLF12 antibody

**Specificity** 

Human, Mouse, Rat; other species not tested.

**Antibody description** 

KLF12 Rabbit Polyclonal antibody. Positive WB detected in Raji cells, HepG2 cells, human kidney tissue. Observed molecular weight by Westernblot: 65 kDa

## **Validations**

Raji cells were subjected to SDS PAGE followed by western blot with Catalog No:112077(KLF12 antibody) at dilution of 1:400