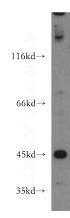

# **Antibody description**

KISS1R-Specific Rabbit Polyclonal antibody. Positive IF detected in MCF-7. Positive WB detected in SH-SY5Y cells, MCF7 cells. Observed molecular weight by Western-blot: 43-45kd,75kd

### **Dilutions**

Recommended Dilution:

WB: 1:500-1:5000

IF: 1:10-1:100 **Validations** 

SH-SY5Y cells were subjected to SDS PAGE followed by western blot with Catalog No:112072(KISS1R-Specific antibody) at dilution

of 1:400

Immunofluorescent analysis of MCF-7 cells, using KISS1R antibody Catalog No:112072 at 1:25 dilution and Rhodamine-labeled goat anti-rabbit IgG (red).