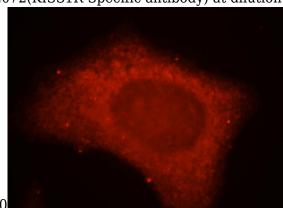

# **Antibody description**

KISS1R-Specific Rabbit Polyclonal antibody. Positive IF detected in MCF-7. Positive WB detected in SH-SY5Y cells, MCF7 cells. Observed molecular weight by Western-blot: 43-45kd,75kd

of 1:400

Immunofluorescent analysis of MCF-7 cells, using KISS1R antibody Catalog No:112072 at 1:25 dilution and Rhodamine-labeled goat anti-rabbit IgG (red).