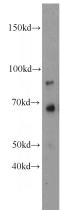

## KIRREL2 antibody

Catalog Number: 112069

Product name

KIRREL2 antibody

**Specificity** 

Human, Mouse, Rat; other species not tested.

**Antibody description** 

KIRREL2 Rabbit Polyclonal antibody. Positive WB detected in mouse liver tissue, Transfected HEK-293 cells. Observed molecular weight by Western-blot: 67 kDa, 90 kDa

**Dilutions** 

Recommended Dilution:

WB: 1:200-1:1000

**Validations** 

mouse liver tissue were subjected to SDS PAGE followed by western blot with Catalog No:112069(KIRREL2 antibody) at dilution of 1:300

Transfected HEK-293 cells were subjected to SDS PAGE followed by western blot with Catalog No:112069(KIRREL2 Antibody) at dilution of 1:1000