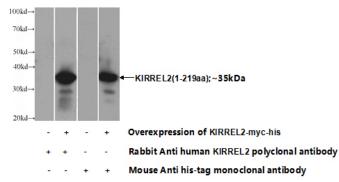

**Dilutions** 

Recommended Dilution:

WB: 1:200-1:1000

**Validations** 

mouse liver tissue were subjected to SDS PAGE followed by western blot with Catalog No:112069(KIRREL2 antibody) at dilution of 1:300

Transfected HEK-293 cells were subjected to SDS PAGE followed by western blot with Catalog No:112069(KIRREL2 Antibody) at dilution of 1:1000