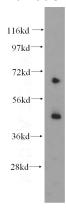

## Kir6.2 antibody

Catalog Number: 112067

**Product name** 

Kir6.2 antibody

**Specificity** 

Human, Mouse, Rat; other species not tested.

**Antibody description** 

Kir6.2 Rabbit Polyclonal antibody. Positive WB detected in human heart tissue, HepG2 cells. Observed molecular weight by Western-blot: 48kd

**Dilutions** 

Recommended Dilution:

WB: 1:200-1:2000

**Validations** 

human heart tissue were subjected to SDS PAGE followed by western blot with Catalog No:112067(KCNJ11 antibody) at dilution of 1:200

Immunofluorescent analysis of HepG2 cells, using KCNJ11 antibody Catalog No:112067 at 1:25 dilution and Rhodamine-labeled goat anti-rabbit IgG (red).