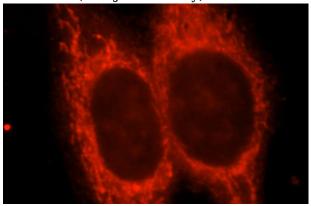

**Dilutions** 

Recommended Dilution:

WB: 1:200-1:2000

**Validations** 

human heart tissue were subjected to SDS PAGE followed by western blot with Catalog No:112067(KCNJ11 antibody) at dilution of 1:200

Immunofluorescent analysis of HepG2 cells, using KCNJ11 antibody Catalog No:112067 at 1:25 dilution and Rhodamine-labeled goat anti-rabbit IgG (red).