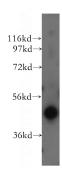

## **Validations**

mouse testis tissue were subjected to SDS PAGE followed by western blot with Catalog No:112055(KIN antibody) at dilution of 1:500