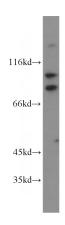

## **Validations**

mouse lung tissue were subjected to SDS PAGE followed by western blot with Catalog No:112054(KIFC3 antibody) at dilution of 1:500

IP Result of anti-KIFC3 (IP:Catalog No:112054, 4ug; Detection:Catalog No:112054 1:500) with mouse kidney tissue lysate 7200ug.