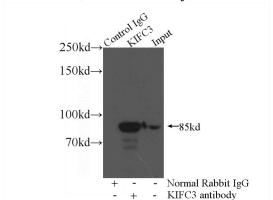

## **Validations**

mouse lung tissue were subjected to SDS PAGE followed by western blot with Catalog No:112054(KIFC3 antibody) at dilution of 1:500

IP Result of anti-KIFC3 (IP:Catalog No:112054, 4ug; Detection:Catalog No:112054 1:500) with mouse kidney tissue lysate 7200ug.