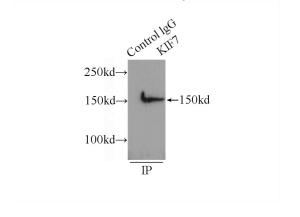

IP Result of anti-KIF7 (IP:Catalog No:112051, 5ug; Detection:Catalog No:112051 1:500) with HEK-293 cells lysate 1760ug.