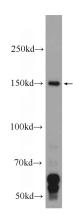

**Dilutions** 

Recommended Dilution:

WB: 1:500-1:5000

IP: 1:200-1:2000 **Validations** 

HEK-293 cells were subjected to SDS PAGE followed by western blot with Catalog No:112051(KIF7 Antibody) at dilution of 1:1000