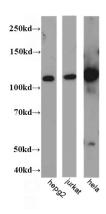

## **Antibody description**

KIF5B Rabbit Polyclonal antibody. Positive WB detected in multi-cells, HeLa cells, HepG2 cells, Jurkat cells, mouse heart tissue, rat heart tissue. Positive IP detected in HepG2 cells. Positive IHC detected in human kidney tissue, human skin tissue. Observed molecular weight by Westernblot: 110-120kd

#### **Validations**

WB result of Catalog No:112048(KIF5B antibody).

Immunohistochemical of paraffin-embedded human kidney using Catalog No:112048(KIF5B antibody) at dilution of 1:100 (under 10x lens)