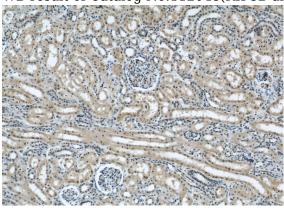

#### **Validations**

WB result of Catalog No:112048(KIF5B antibody).

Immunohistochemical of paraffin-embedded human kidney using Catalog No:112048(KIF5B antibody) at dilution of 1:100 (under 10x lens)