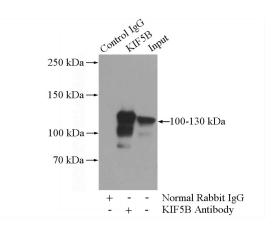

# KIF5B antibody

Catalog Number: 112048

Immunohistochemical of paraffin-embedded human kidney using Catalog No:112048(KIF5B antibody) at dilution of 1:100 (under 40x lens)

IP Result of anti-KIF5B (IP:Catalog No:112048, 5ug; Detection:Catalog No:112048 1:2000) with HepG2 cells lysate 3600ug.