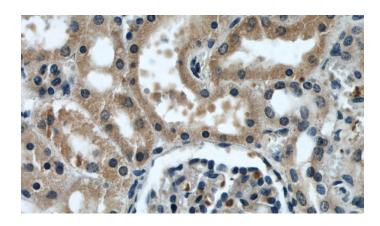

# KIF5B antibody

Catalog Number: 112048

Immunohistochemical of paraffin-embedded human kidney using Catalog No:112048(KIF5B antibody) at dilution of 1:100 (under 40x lens)

IP Result of anti-KIF5B (IP:Catalog No:112048, 5ug; Detection:Catalog No:112048 1:2000) with HepG2 cells lysate 3600ug.