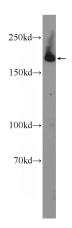

## **Antibody description**

KIAA0368 Rabbit Polyclonal antibody. Positive IF detected in HEK-293 cells. Positive WB detected in HEK-293 cells, A549 cells. Observed molecular weight by Western-blot: 205 kDa

## **Validations**

HEK-293 cells were subjected to SDS PAGE followed by western blot with Catalog No:112047(KIAA0368 Antibody) at dilution of 1:600

Immunofluorescent analysis of HEK-293 cells using Catalog No:112047(KIAA0368 Antibody) at dilution of 1:50 and Alexa Fluor 488-congugated AffiniPure Goat Anti-Rabbit IgG(H+L)