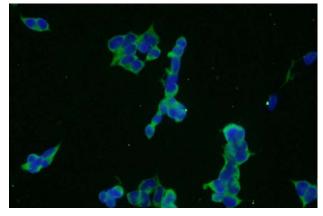

## **Antibody description**

KIAA0368 Rabbit Polyclonal antibody. Positive IF detected in HEK-293 cells. Positive WB detected in HEK-293 cells, A549 cells. Observed molecular weight by Western-blot: 205 kDa

## **Validations**

HEK-293 cells were subjected to SDS PAGE followed by western blot with Catalog No:112047(KIAA0368 Antibody) at dilution of 1:600

Immunofluorescent analysis of HEK-293 cells using Catalog No:112047(KIAA0368 Antibody) at dilution of 1:50 and Alexa Fluor 488-congugated AffiniPure Goat Anti-Rabbit IgG(H+L)