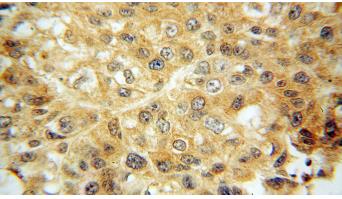

# **KEAP1** antibody

Catalog Number: 112032

IP Result of anti-KEAP1 (IP:Catalog No:112032, 5ug; Detection:Catalog No:112032 1:600) with mouse skeletal muscle tissue lysate 8000ug.

Immunohistochemical of paraffin-embedded human lung cancer using Catalog

No:112032(KEAP1 antibody) at dilution of 1:100 (under 10x lens)

Immunohistochemical of paraffin-embedded human lung cancer using Catalog No:112032(KEAP1 antibody) at dilution of 1:100 (under 40x lens)