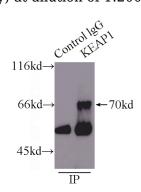

# **KEAP1** antibody

Catalog Number: 112032

IP Result of anti-KEAP1 (IP:Catalog No:112032, 5ug; Detection:Catalog No:112032 1:600) with mouse skeletal muscle tissue lysate 8000ug.

Immunohistochemical of paraffin-embedded human lung cancer using Catalog