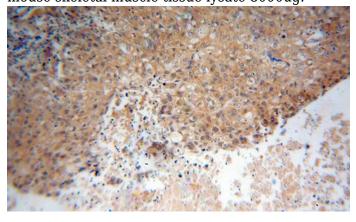

# **KEAP1** antibody

Catalog Number: 112032

IP Result of anti-KEAP1 (IP:Catalog No:112032, 5ug; Detection:Catalog No:112032 1:600) with mouse skeletal muscle tissue lysate 8000ug.

Immunohistochemical of paraffin-embedded human lung cancer using Catalog

No:112032(KEAP1 antibody) at dilution of 1:100 (under 10x lens)

Immunohistochemical of paraffin-embedded human lung cancer using Catalog No:112032(KEAP1 antibody) at dilution of 1:100 (under 40x lens)