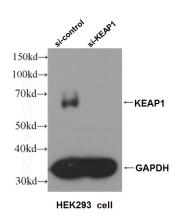

#### **Validations**

WB result of KEAP1 antibody (Catalog No:112032, 1:2000) with si-control and si-KEAP1 transfected

HepG2 cells were subjected to SDS PAGE followed by western blot with Catalog No:112032(KEAP1 antibody) at dilution of 1:2000