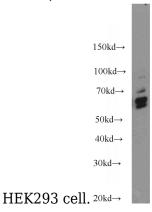

### **Antibody description**

KEAP1 Rabbit Polyclonal antibody. Positive IP detected in mouse skeletal muscle tissue. Positive WB detected in HepG2 cells, HEK-293 cells, Jurkat cells, mouse kidney tissue, rat kidney tissue. Positive IHC detected in human lung cancer tissue, human breast cancer tissue, human skeletal muscle tissue. Observed molecular weight by Western-blot: 55-70 kDa

#### **Validations**

WB result of KEAP1 antibody (Catalog No:112032, 1:2000) with si-control and si-KEAP1 transfected

HepG2 cells were subjected to SDS PAGE followed by western blot with Catalog No:112032(KEAP1 antibody) at dilution of 1:2000