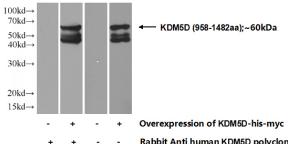

## **Validations**

+ + - - Rabbit Anti human KDM5D polyclonal antibody
- - + + Mouse Anti his-tag monoclonal antibody

Transfected HEK-293 cells were subjected to SDS PAGE followed by western blot with Catalog No:112030(KDM5D Antibody) at dilution of 1:700