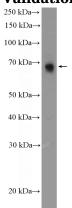

## **Validations**

PC-3 cells were subjected to SDS PAGE followed by western blot with Catalog No:112028(KDM4D Antibody) at dilution of 1:600