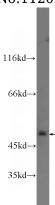

## **KDM4A** antibody

Catalog Number: 112027

Product name

KDM4A antibody

**Specificity** 

Human, Mouse; other species not tested.

**Antibody description** 

KDM4A Rabbit Polyclonal antibody. Positive WB detected in NIH/3T3 cells, MCF-7 cells. Observed molecular weight by Western-blot: 55 kDa

**Dilutions** 

Recommended Dilution:

WB: 1:200-1:1000

**Validations** 

NIH/3T3 cells were subjected to SDS PAGE followed by western blot with Catalog No:112027(KDM4A Antibody) at dilution of 1:300

MCF-7 cells were subjected to SDS PAGE followed by western blot with Catalog No:112027(KDM4A Antibody) at dilution of 1:300