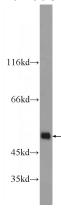

## **KDM4A** antibody

Catalog Number: 112027

Product name

KDM4A antibody

**Specificity** 

Human, Mouse; other species not tested.

**Antibody description** 

KDM4A Rabbit Polyclonal antibody. Positive WB detected in NIH/3T3 cells, MCF-7 cells. Observed molecular weight by Western-blot: 55 kDa

**Dilutions** 

Recommended Dilution:

WB: 1:200-1:1000

**Validations** 

NIH/3T3 cells were subjected to SDS PAGE followed by western blot with Catalog No:112027(KDM4A Antibody) at dilution of 1:300

MCF-7 cells were subjected to SDS PAGE followed by western blot with Catalog No:112027(KDM4A Antibody) at dilution of 1:300