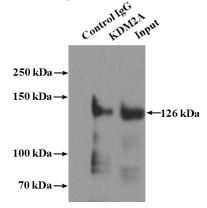

## **KDM2A** antibody

Catalog Number: 112024

Product name

KDM2A antibody

**Specificity** 

Human, Mouse; other species not tested.

**Antibody description** 

KDM2A Rabbit Polyclonal antibody. Positive IP detected in HeLa cells. Positive WB detected in Jurkat cells, NIH/3T3 cells. Observed molecular weight by Western-blot: 126 kDa

IP Result of anti-KDM2A (IP:Catalog No:112024, 4ug; Detection:Catalog No:112024 1:600) with HeLa cells lysate 1600ug.