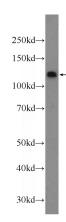

## **KDM2A** antibody

Catalog Number: 112024

Product name

KDM2A antibody

**Specificity** 

Human, Mouse; other species not tested.

**Antibody description** 

KDM2A Rabbit Polyclonal antibody. Positive IP detected in HeLa cells. Positive WB detected in Jurkat cells, NIH/3T3 cells. Observed molecular weight by Western-blot: 126 kDa

**Dilutions** 

Recommended Dilution:

WB: 1:500-1:5000

IP: 1:200-1:2000 **Validations** 

Jurkat cells were subjected to SDS PAGE followed by western blot with Catalog No:112024(KDM2A Antibody) at dilution of 1:1000