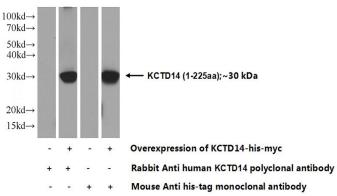

#### **Antibody description**

KCTD14 Rabbit Polyclonal antibody. Positive WB detected in Transfected HEK-293 cells.

#### Validations

Transfected HEK-293 cells were subjected to SDS PAGE followed by western blot with Catalog No:112018(KCTD14 Antibody) at dilution of 1:1000