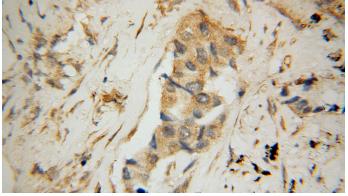

#### Validations

Immunohistochemical of paraffin-embedded human lung cancer using Catalog No:112015(KIF4A antibody) at dilution of 1:50 (under 10x lens)

Immunohistochemical of paraffin-embedded human lung cancer using Catalog No:112015(KIF4A antibody) at dilution of 1:50 (under 40x lens)