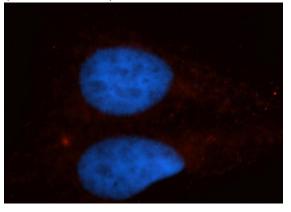

Immunofluorescent analysis of HepG2 cells, using KIF4A antibody Catalog No:112015 at 1:50 dilution and Rhodamine-labeled goat anti-rabbit IgG (red). Blue pseudocolor = DAPI (fluorescent

# KIF4A antibody

Catalog Number: 112015

DNA dye).